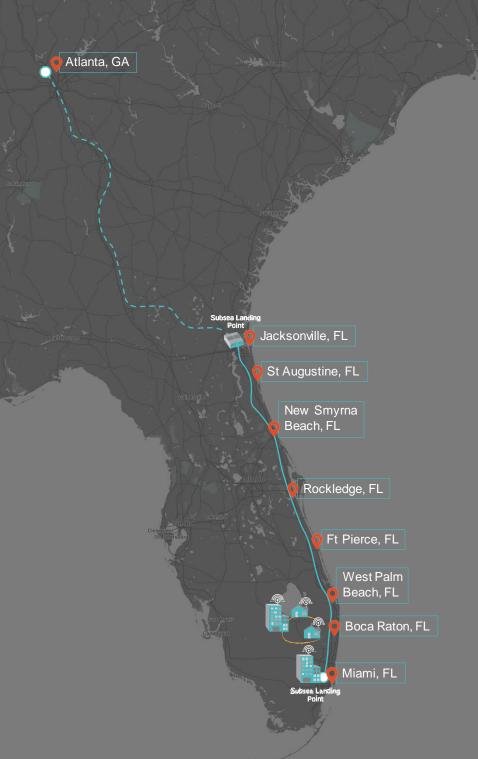

## SOUTHEAST US NETWORK

Wavelengths • Spectrum • Dark Fiber

#### MarketREACH™

**Wavelengths:** Layer1, (10GigE & 100GigE) Optical Transport delivered over a secure fiber network.

**Spectrum:** 100Ghz channel. Lower cost, high capacity bandwidth, rapid delivery, customer managed transponders.

**Dark Fiber:** 100% underground. Newest fiber on the East Coast of FL - Corning SMF-28e+.

#### MicroEDGE<sup>™</sup> FL Data Centers

Purpose-built, protected power, secure, NOC monitored, located at approximately 60-mile-100km intervals.

#### CityREACH™

Fiber interconnects available to MDU, HOA and other high-density metro developments along the SRN FL route.

# MIAMI · BOCA RATON · JACKSONVILLE · ATLANTA

### **DATA CENTERS • SUB-SEA CABLE LANDING STATIONS**

50 N.E 9th Street, Miami (Equinix MI 1-NOTA) 36 N.E 2nd Street, Miami (Colohouse-DRT) 100 NE 80th Street, Miami (iM Critical) 2025 Taft Street, Hollywood (CIRION/CLS) 5301 NW 33rd Ave, Fort Lauderdale (Flexential) 500 S.Dixie Highway, Boca Raton (Globenet) 3500 NW Boca Raton Blvd, Boca Raton (365 Data Centers) 4680 Conference Way, Boca Raton (Equinix MI3) 6520 W.Rogers Circle, Boca Raton (C&W/Columbus/A Sur Net) 6503 W.Rogers Circle, Boca Raton (Telxius/Telefonica/AmericaMovil) 4105 Miller Avenue, West Palm Beach (SRN Edge Data Center) 353 Florida Avenue, Ft. Pierce (SRN Edge Data Center) 8635 Holiday Springs Road, Melbourne (SD Data Center) 173 Edwards Drive, Rockledge (SRN Edge Data Center) 121 Railroad Street, New Smyrna Beach (SRN Edge Data Center) 355 Watson Road, St. Augustine (SRN Edge Data Center) 421 W. Church Street, Jacksonville (SBA/Cologix) 55 Marietta Street, Atlanta (Resurgence)\* 56 Marietta Street, Atlanta (Resurgence)\*